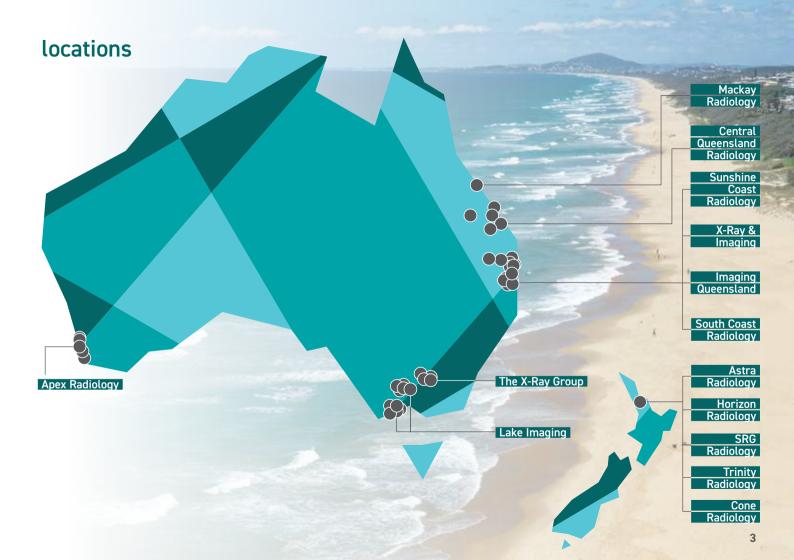

# our businesses

With over 15 years experience providing comprehensive, patient-focused diagnostic imaging services, Sunshine Coast Radiology has seven local practice centres in Nambour, Warana, Maroochydore, the Sunshine Coast Private University Hospital, Buderim and BIIBII

Sunshine Coast Radiology is part of the Imaging Queensland group.

Central Queensland Radiology (CQR) is well recognised for excellence in the provision of quality, patient focussed diagnostic Radiology services for over a decade.

Part of the Imaging Queensland network, Central Queensland Radiology comprises two private radiology practices and six on-site hospital clinics, located across the Central Queensland region.

Imaging Queensland was established in 2011 in the Sunshine Coast and has expanded across Queensland. Imaging Queensland is now a major provider of advanced diagnostic imaging services and radiology education with 17 branches across Queensland.

### our businesses cont'd

Mackay Radiology has been providing exceptional medical imaging services and the highest level of patient care to the local community for over 15 years.

Mackay Radiology is part of South Coast Radiology, the largest imaging provider in South East Queensland, and Integral Diagnostics (IDX Group), a leading provider of quality diagnostic imaging throughout Australia.

Established in 1996, Apex Radiology provides patients in rural and regional communities access to the highest standard of comprehensive diagnostic imaging services previously only available in metropolitan Western Australia. As well as recently opening in the Perth metro area.

Apex also provide Radiology and Teleradiology services to WACHS (Western Australia Country Health Service).

Lake Imaging has been offering a comprehensive and compassionate private radiology service to patients throughout Central and Western Victoria for over 20 years.

With over 19 clinics, along with a commitment to continually invest in our people and the latest state-of-theart technology, Lake Imaging deliver an unparalleled level of expertise to our referring doctors and patients.

Since 2007, the Xray Group have delivered high quality diagnostic medical imaging services to the local communities of Albury, Wodonga, Wangaratta, Yarrawonga and Lavington.

Patients and referrers located on the New South Wales and Victorian border, benefit from an expert team of staff, delivering a comprehensive radiology service in a caring environment.

# our businesses cont'd

Astra Radiology was established in 1999, and has 8 branches across Auckland.

We provide patients with a comprehensive, state-of-the-art radiology service, across all diagnostic imaging modalities; MRI, CT, PET CT ultrasound, digital breast tomosynthesis and plain x-rays. Astra has highly trained and qualified professionals to provide ultimate patient care.

Specialist Radiology + MRI was established in 2007. In 2015, SRG expanded to included a clinic on Cavendish Drive in Manukau, New Zealand.

We are a leading radiology practice offering Diagnostic Imaging Services and Interventional Radiology Procedures with fellowship trained radiologists.

Trinity MRI is New Zealand's only imaging facility dedicated to Brain, Spine and Neurovascular imaging.

Our staff are sub-specialty trained, and our equipment has been tailored to ensure the highest quality images.

All our studies are double-read by Neuroradiologists.

We are committed to providing accurate, timely reports.

Horizon Radiology offers a wide range of diagnostic imaging services including; x-rays, ultrasounds, pregnancy scans, and steroid injections.

Horizon is Auckland's largest community based radiology provider with modern clinics geographically spread across the Auckland region.

Based in Auckland, Cone Radiology uses cone beam imaging to enable ENT Specialists, Implant Specialists, Maxillofacial Surgeons, Orthodontists, General Practitioners, Plastic Surgeons and Chiropractors with three-dimensional imaging to use as a critical diagnostic and treatment planning tool.